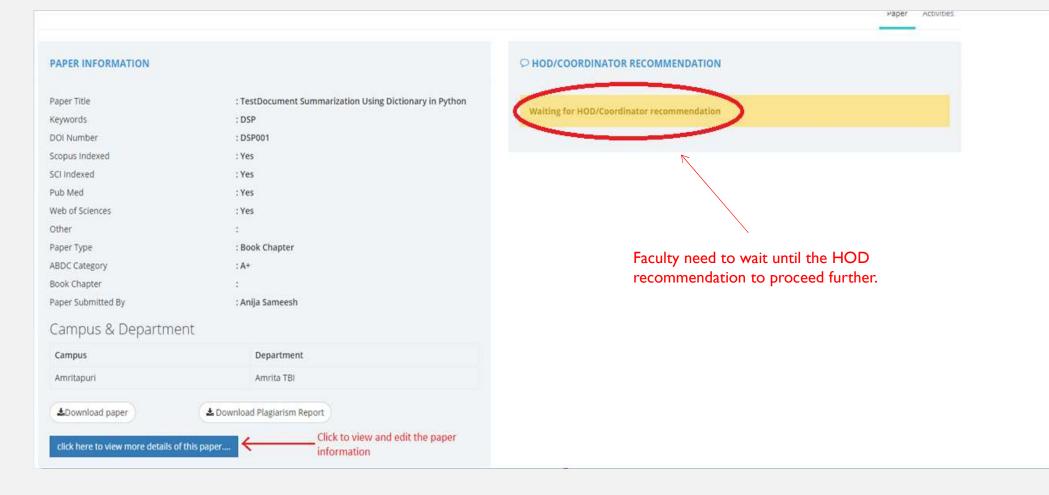

### RESEARCH PAPER UPLOAD - EDIT DETAILS

To edit the paper

- Go to my paper list
- Filter the paper list as Written using the paper status drop down in the top right corner
- **Select** the paper
- Select the option given in the bottom "Click here to view the details of this paper.."
- It will show the details of the paper. Then click the appropriate **Edit** buttons wherever you want to edit

#### TO EDIT THE PAPER DETAILS